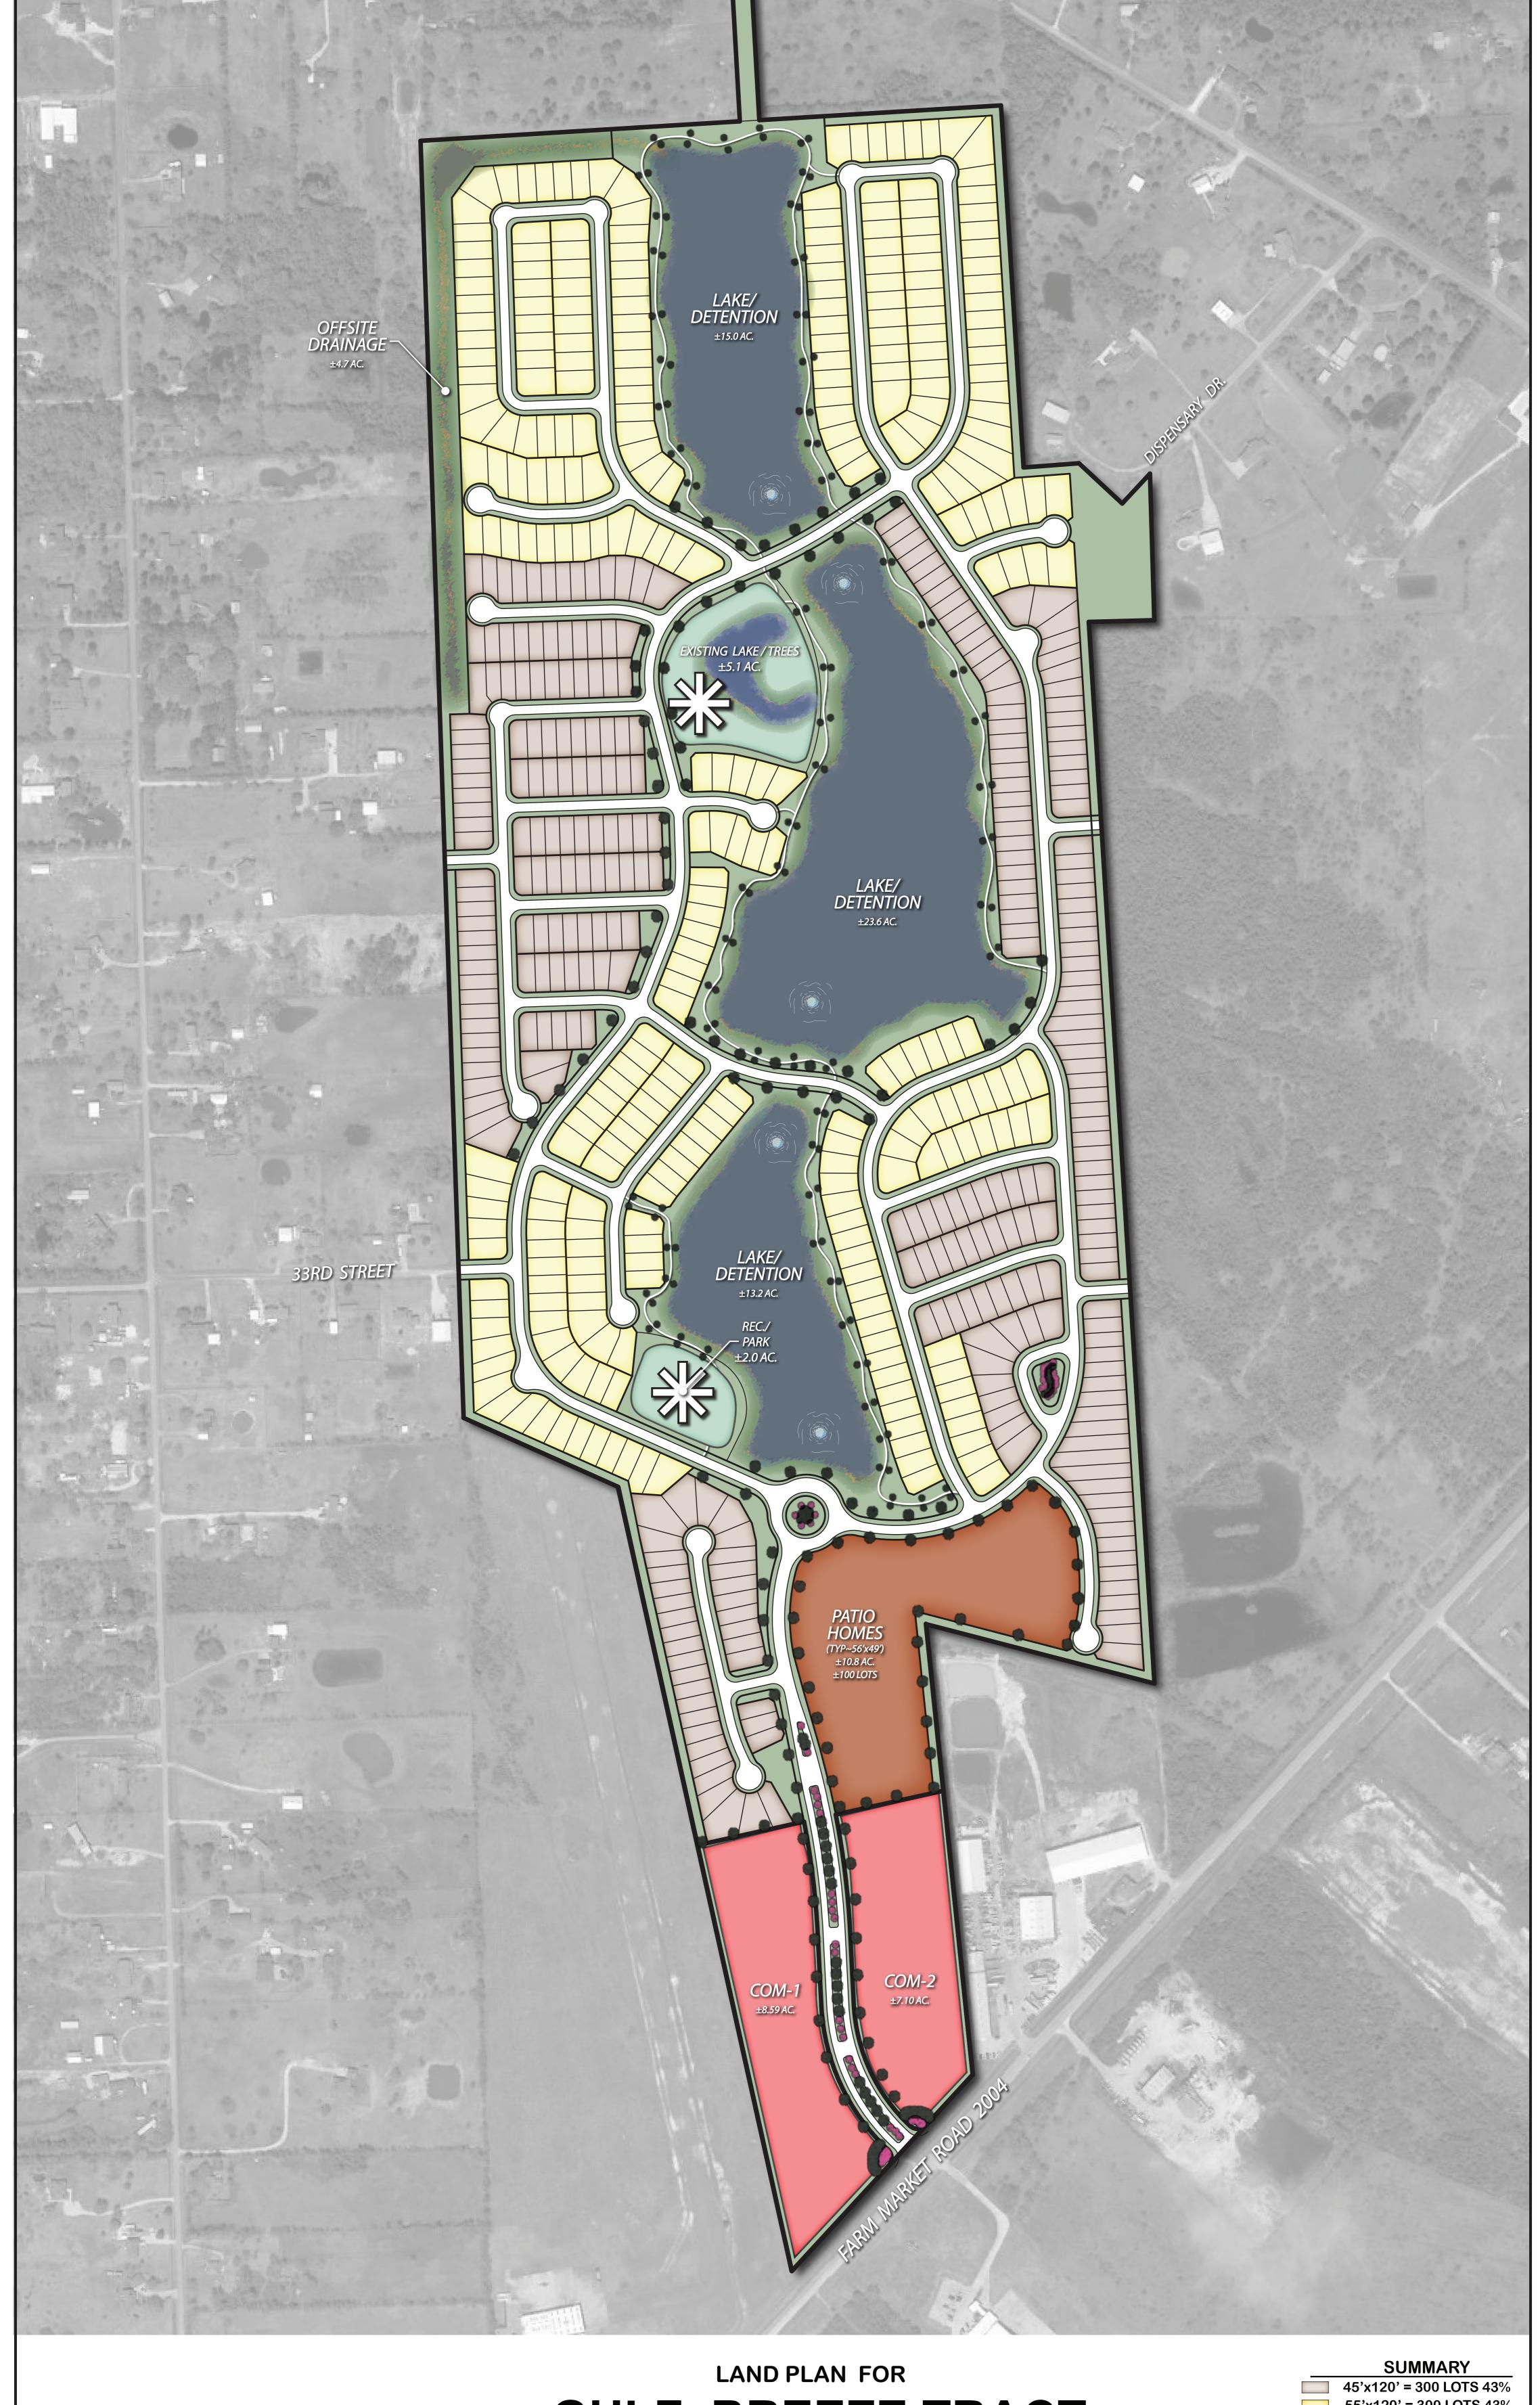

## **GULF BREEZE TRACT**

THIS DRAWING IS A PICTORIAL REPRESENTATION FOR PRESENTATION PURPOSES ONLY AND IS SUBJECT TO CHANGE WITHOUT NOTICE. FURTHER, SAID DRAWING IS A SCANNED IMAGE ONLY AND IS NOT FOR COMPUTATION OR CONSTRUCTION PURPOSES. THIS DRAWING MAY OR MAY NOT INCORPORATE INFORMATION AND/OR DATA RELATIVE TO ENGINEERING AND DRAINAGE, FLOOD PLAINS AND ENVIRONMENTAL ISSUES AND SHOULD NOT BE RELIED UPON FOR ANY PURPOSE. NO WARRANTIES, EXPRESS OR IMPLIED, CONCERNING THE ACTUAL DESIGN, LOCATION, AND CHARACTER OF THE FACILITATES SHOWN ON THIS MAP ARE INTENDED.

## 55'x120' = 300 LOTS 43% PATIO = 100 UNITS 14% TOTAL LOTS 700